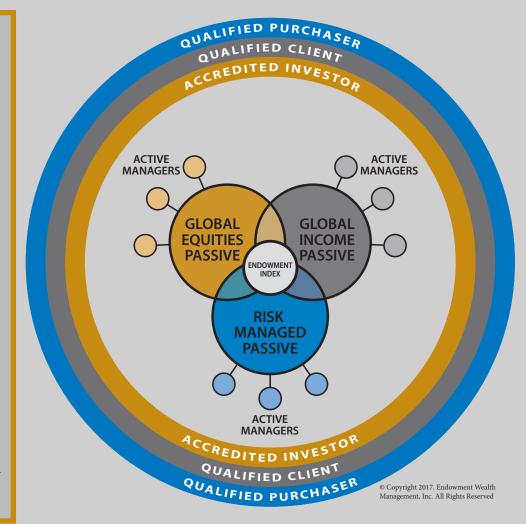

## **Our 3-D Endowment Investment Philosophy**<sup>®</sup>

Where do traditional stock and bond portfolios invest when we are in a bear market with high interest rates?

Our 3-D Endowment Investment Philosophy® builds client portfolios based on the asset allocation of the top 800 universities with over \$600 billion in assets under management. We provide three tiers of investments: passive ETFs, active managers, and illiquid alternative investments to strive for higher risk-adjusted returns for our accredited and qualified investors.